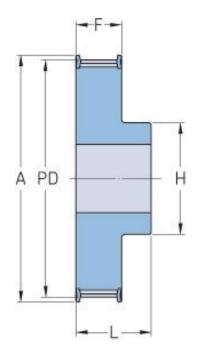

## **PHP 23L100RSB**

| No. of teeth             | 23    |
|--------------------------|-------|
| Pitch diameter           | 69.73 |
| (mm)                     |       |
| Pitch diameter (in)      | 2.75  |
| Outside diameter<br>(mm) | 68.97 |
| Outside diameter<br>(in) | 2.72  |
| Pulley type              | 1F    |
| Min. bore (mm)           | 10    |
| Min. bore (in)           | 0.39  |
| Max. bore (mm)           | 33    |
| Max. bore (in)           | 1.3   |
| Flange A (mm)            | 78    |
| Flange A (in)            | 3.07  |
| Н                        | 50    |
| H (in)                   | 1.97  |
| F                        | 32    |
| F (in)                   | 1.26  |
| L                        | 38    |
| L (in)                   | 1.5   |
| Weight (kg)              | 0.98  |