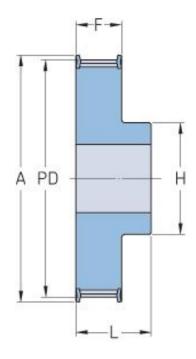

## **PHP 19L100RSB**

| No. of teeth          | 19    |
|-----------------------|-------|
| Pitch diameter        | 57.61 |
| (mm)                  | 2.27  |
| Pitch diameter (in)   |       |
| Outside diameter (mm) | 56.85 |
| Outside diameter      | 2.24  |
| (in)                  | 1.5   |
| Pulley type           | 1F    |
| Min. bore (mm)        | 10    |
| Min. bore (in)        | 0.39  |
| Max. bore (mm)        | 27    |
| Max. bore (in)        | 1.06  |
| Flange A (mm)         | 63    |
| Flange A (in)         | 2.48  |
| Н                     | 40    |
| H (in)                | 1.57  |
| F                     | 32    |
| F (in)                | 1.26  |
| L                     | 45    |
| L (in)                | 1.77  |
| Weight (kg)           | 0.69  |