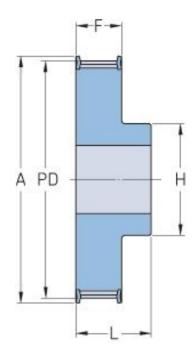

## PHP 15L100RSB

| No. of teeth        | 15    |
|---------------------|-------|
| Pitch diameter      | 45.48 |
| (mm)                |       |
| Pitch diameter (in) | 1.79  |
| Outside diameter    | 44.72 |
| (mm)                |       |
| Outside diameter    | 1.76  |
| (in)                |       |
| Pulley type         | 1F    |
| Min. bore (mm)      | 8     |
| Min. bore (in)      | 0.31  |
| Max. bore (mm)      | 23    |
| Max. bore (in)      | 0.91  |
| Flange A (mm)       | 51    |
| Flange A (in)       | 2.01  |
| Н                   | 32    |
| H (in)              | 1.26  |
| F                   | 32    |
| F (in)              | 1.26  |
| L                   | 45    |
| L (in)              | 1.77  |
| Weight (kg)         | 0.4   |
|                     |       |

| Weight (lbs) | 0.88 |
|--------------|------|
|--------------|------|

® SKF is a registered trademark of the SKF Group
© SKF Group 2012
The contents of this publication are the copyright of the publisher and may not be reproduced (even extracts) unless prior written permission is granted. Every care has been taken to ensure the accuracy of the information contained in this publication but no liability can be accepted for any loss or damage whether direct, indirect or consequential arising out of the use of the information contained herein.