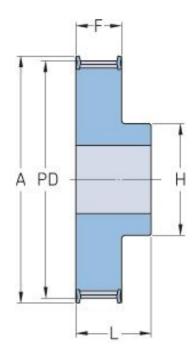

## PHP 14L100RSB

| No. of teeth        | 14    |
|---------------------|-------|
| Pitch diameter      | 42.45 |
| (mm)                |       |
| Pitch diameter (in) | 1.67  |
| Outside diameter    | 41.69 |
| (mm)                |       |
| Outside diameter    | 1.64  |
| (in)                |       |
| Pulley type         | 1F    |
| Min. bore (mm)      | 8     |
| Min. bore (in)      | 0.31  |
| Max. bore (mm)      | 20    |
| Max. bore (in)      | 0.79  |
| Flange A (mm)       | 48    |
| Flange A (in)       | 1.89  |
| Н                   | 28    |
| H (in)              | 1.1   |
| F                   | 32    |
| F (in)              | 1.26  |
| L                   | 45    |
| L (in)              | 1.77  |
| Weight (kg)         | 0.34  |