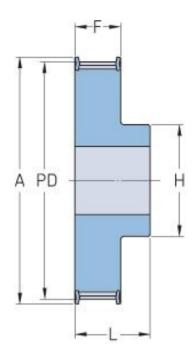

## **PHP 13L100RSB**

| No. of teeth        | 13                                      |
|---------------------|-----------------------------------------|
| Pitch diameter      | 39.41                                   |
| (mm)                |                                         |
| Pitch diameter (in) | 1.55                                    |
| Outside diameter    | 38.65                                   |
| (mm)                |                                         |
| Outside diameter    | 1.52                                    |
| (in)                |                                         |
| Pulley type         | 1F                                      |
| Min. bore (mm)      | 8                                       |
| Min. bore (in)      | 0.31                                    |
| Max. bore (mm)      | 20                                      |
| Max. bore (in)      | 0.79                                    |
| Flange A (mm)       | 45                                      |
| Flange A (in)       | 1.77                                    |
| Н                   | 28                                      |
| H (in)              | 1.1                                     |
| F                   | 32                                      |
| F (in)              | 1.26                                    |
| L                   | 45                                      |
| L (in)              | 1.77                                    |
| Weight (kg)         | 0.3                                     |
|                     | *************************************** |