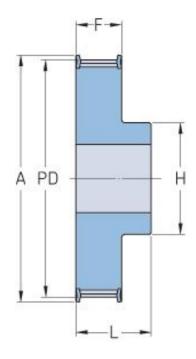

## PHP 10L100RSB

| No. of teeth             | 10    |
|--------------------------|-------|
| Pitch diameter           | 30.32 |
| (mm)                     |       |
| Pitch diameter (in)      | 1.19  |
| Outside diameter (mm)    | 29.56 |
| Outside diameter<br>(in) | 1.16  |
| } <del>-</del>           | 1F    |
| Pulley type              |       |
| Min. bore (mm)           | 6     |
| Min. bore (in)           | 0.24  |
| Max. bore (mm)           | 14    |
| Max. bore (in)           | 0.55  |
| Flange A (mm)            | 36    |
| Flange A (in)            | 1.42  |
| Н                        | 22    |
| H (in)                   | 0.87  |
| F                        | 32    |
| F (in)                   | 1.26  |
| L                        | 38    |
| L (in)                   | 1.5   |
| Weight (kg)              | 0.18  |