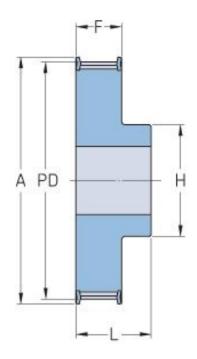

## PHP 42L075RSB

| No. of teeth          | 42     |
|-----------------------|--------|
| Pitch diameter        | 127.34 |
| (mm)                  |        |
| Pitch diameter (in)   | 5.01   |
| Outside diameter (mm) | 126.58 |
| Outside diameter (in) | 4.98   |
| Pulley type           | 1F     |
| Min. bore (mm)        | 12     |
| Min. bore (in)        | 0.47   |
| Max. bore (mm)        | 40     |
| Max. bore (in)        | 1.57   |
| Flange A (mm)         | 139    |
| Flange A (in)         | 5.47   |
| Н                     | 60     |
| H (in)                | 2.36   |
| F                     | 25.4   |
| F (in)                | 1      |
| L                     | 32     |
| L (in)                | 1.26   |
| Weight (kg)           | 1.95   |