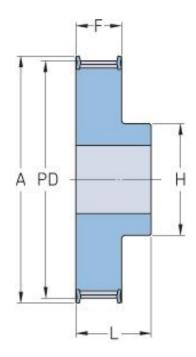

## PHP 38L075RSB

| 38     |
|--------|
| 115.21 |
| 4.54   |
| 114.45 |
| 4.51   |
| 1F     |
| 12     |
| 0.47   |
| 36     |
| 1.42   |
| 127    |
| 5      |
| 55     |
| 2.17   |
| 25.4   |
| 1      |
| 32     |
| 1.26   |
| 1.63   |
|        |