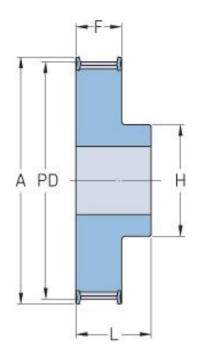

## **PHP 35L075RSB**

| 35     |
|--------|
| 106.12 |
| 4.18   |
| 105.36 |
| 4.15   |
| 1F     |
| 12     |
| 0.47   |
| 33     |
| 1.3    |
| 115    |
| 4.53   |
| 50     |
| 1.97   |
| 25.4   |
| 1      |
| 32     |
| 1.26   |
| 1.78   |
|        |