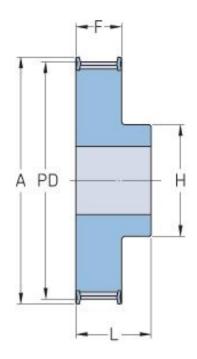

## PHP 31L075RSB

| No. of teeth        | 31    |
|---------------------|-------|
| Pitch diameter      | 93.99 |
| (mm)                |       |
| Pitch diameter (in) | 3.7   |
| Outside diameter    | 93.23 |
| (mm)                |       |
| Outside diameter    | 3.67  |
| (in)                | 15    |
| Pulley type         | 1F    |
| Min. bore (mm)      | 12    |
| Min. bore (in)      | 0.47  |
| Max. bore (mm)      | 33    |
| Max. bore (in)      | 1.3   |
| Flange A (mm)       | 103   |
| Flange A (in)       | 4.06  |
| Н                   | 50    |
| H (in)              | 1.97  |
| F                   | 25.4  |
| F (in)              | 1     |
| L                   | 32    |
| L (in)              | 1.26  |
| Weight (kg)         | 1.39  |