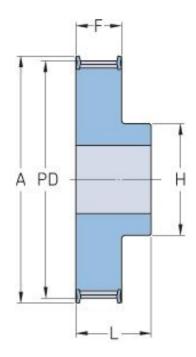

## **PHP 29L075RSB**

| 29    |
|-------|
| 87.93 |
| 3.46  |
| 87.17 |
| 3.43  |
| 1F    |
| 12    |
| 0.47  |
| 33    |
| 1.3   |
| 91    |
| 3.58  |
| 50    |
| 1.97  |
| 25.4  |
| 1     |
| 32    |
| 1.26  |
| 1.33  |
|       |