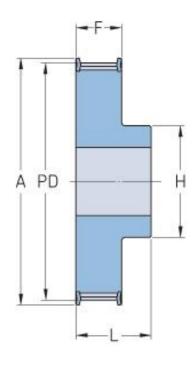

## **PHP 25L075RSB**

| No. of teeth        | 25    |
|---------------------|-------|
| Pitch diameter      | 75.8  |
| (mm)                |       |
| Pitch diameter (in) | 2.98  |
| Outside diameter    | 75.04 |
| (mm)                |       |
| Outside diameter    | 2.95  |
| (in)                |       |
| Pulley type         | 1F    |
| Min. bore (mm)      | 12    |
| Min. bore (in)      | 0.47  |
| Max. bore (mm)      | 33    |
| Max. bore (in)      | 1.3   |
| Flange A (mm)       | 85    |
| Flange A (in)       | 3.35  |
| Н                   | 50    |
| H (in)              | 1.97  |
| F                   | 25.4  |
| F (in)              | 1     |
| L                   | 32    |
| L (in)              | 1.26  |
| Weight (kg)         | 0.94  |
|                     |       |

| Weight (lbs) |  | 2.07 |
|--------------|--|------|
|--------------|--|------|

® SKF is a registered trademark of the SKF Group
© SKF Group 2012
The contents of this publication are the copyright of the publisher and may not be reproduced (even extracts) unless prior written permission is granted. Every care has been taken to ensure the accuracy of the information contained in this publication but no liability can be accepted for any loss or damage whether direct, indirect or consequential arising out of the use of the information contained herein.