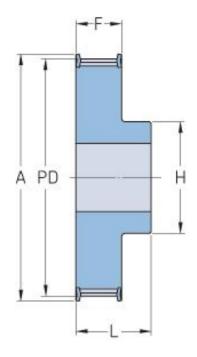

## PHP 24L075RSB

| No. of teeth             | 24    |
|--------------------------|-------|
| Pitch diameter           | 72.77 |
| (mm)                     |       |
| Pitch diameter (in)      | 2.86  |
| Outside diameter<br>(mm) | 72.01 |
| Outside diameter (in)    | 2.84  |
| Pulley type              | 1F    |
| Min. bore (mm)           | 12    |
| Min. bore (in)           | 0.47  |
| Max. bore (mm)           | 33    |
| Max. bore (in)           | 1.3   |
| Flange A (mm)            | 79    |
| Flange A (in)            | 3.11  |
| Н                        | 50    |
| H (in)                   | 1.97  |
| F                        | 25.4  |
| F (in)                   | 1     |
| L                        | 32    |
| L (in)                   | 1.26  |
| Weight (kg)              | 0.85  |