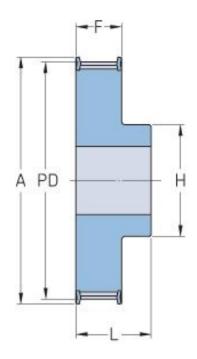

## PHP 22L075RSB

| Broj zuba                | 22    |
|--------------------------|-------|
| Nazivni prečnik<br>(mm)  | 66.7  |
| Pitch diameter (in)      | 2.63  |
| Spoljni prečnik<br>(mm)  | 65.94 |
| Outside diameter<br>(in) | 2.6   |
| Tip kaišnika             | 1F    |
| Minimalni otvor<br>(mm)  | 10    |
| Minimalni otvor<br>(in)  | 0.39  |
| Maksimalni otvor<br>(mm) | 33    |
| Minimalni otvor<br>(in)  | 1.3   |
| Flange A (mm)            | 72    |
| Flange A (in)            | 2.83  |
| Н                        | 50    |
| H (in)                   | 1.97  |
| F                        | 25.4  |
| F (in)                   | 1     |

| L            | 41   |
|--------------|------|
| L (in)       | 1.61 |
| Težina (kg)  | 0.75 |
| Težina (lbs) | 1.65 |