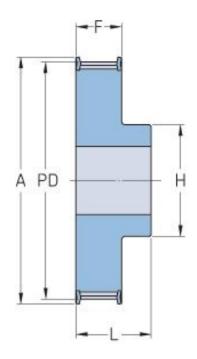

## PHP 16L075RSB

| No. of teeth             | 16    |
|--------------------------|-------|
| Pitch diameter           | 48.51 |
| (mm)                     | 1.01  |
| Pitch diameter (in)      | 1.91  |
| Outside diameter (mm)    | 47.75 |
| Outside diameter<br>(in) | 1.88  |
| Pulley type              | 1F    |
| Min. bore (mm)           | 8     |
| Min. bore (in)           | 0.31  |
| Max. bore (mm)           | 24    |
| Max. bore (in)           | 0.94  |
| Flange A (mm)            | 54    |
| Flange A (in)            | 2.13  |
| Н                        | 36    |
| H (in)                   | 1.42  |
| F                        | 25.4  |
| F (in)                   | 1     |
| L                        | 41    |
| L (in)                   | 1.61  |
| Weight (kg)              | 0.45  |