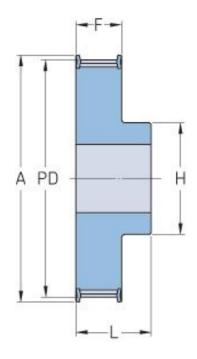

## **PHP 15L075RSB**

| No. of teeth             | 15    |
|--------------------------|-------|
| Pitch diameter           | 45.48 |
| (mm)                     |       |
| Pitch diameter (in)      | 1.79  |
| Outside diameter<br>(mm) | 44.72 |
| Outside diameter<br>(in) | 1.76  |
| Pulley type              | 1F    |
| Min. bore (mm)           | 8     |
| Min. bore (in)           | 0.31  |
| Max. bore (mm)           | 23    |
| Max. bore (in)           | 0.91  |
| Flange A (mm)            | 51    |
| Flange A (in)            | 2.01  |
| Н                        | 32    |
| H (in)                   | 1.26  |
| F                        | 25.4  |
| F (in)                   | 1     |
| L                        | 38    |
| L (in)                   | 1.5   |
| Weight (kg)              | 0.36  |