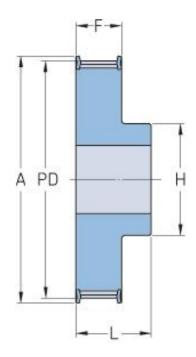

## PHP 14L075RSB

| No. of teeth        | 14    |
|---------------------|-------|
| Pitch diameter      | 42.45 |
| (mm)                |       |
| Pitch diameter (in) | 1.67  |
| Outside diameter    | 41.69 |
| (mm)                |       |
| Outside diameter    | 1.64  |
| (in)                |       |
| Pulley type         | 1F    |
| Min. bore (mm)      | 8     |
| Min. bore (in)      | 0.31  |
| Max. bore (mm)      | 20    |
| Max. bore (in)      | 0.79  |
| Flange A (mm)       | 48    |
| Flange A (in)       | 1.89  |
| Н                   | 28    |
| H (in)              | 1.1   |
| F                   | 25.4  |
| F (in)              | 1     |
| L                   | 38    |
| L (in)              | 1.5   |
| Weight (kg)         | 0.28  |