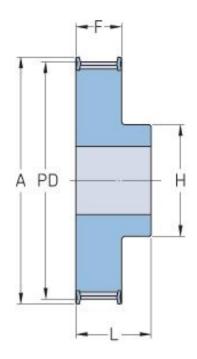

## PHP 13L075RSB

| No. of teeth             | 13    |
|--------------------------|-------|
| Pitch diameter           | 39.41 |
| (mm)                     |       |
| Pitch diameter (in)      | 1.55  |
| Outside diameter (mm)    | 38.65 |
| Outside diameter<br>(in) | 1.52  |
| Pulley type              | 1F    |
| Min. bore (mm)           | 8     |
| Min. bore (in)           | 0.31  |
| Max. bore (mm)           | 20    |
| Max. bore (in)           | 0.79  |
| Flange A (mm)            | 45    |
| Flange A (in)            | 1.77  |
| Н                        | 28    |
| H (in)                   | 1.1   |
| F                        | 25.4  |
| F (in)                   | 1     |
| L                        | 38    |
| L (in)                   | 1.5   |
| Weight (kg)              | 0.26  |