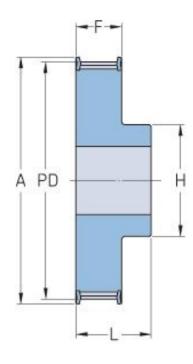

## **PHP 12L075RSB**

| No. of teeth        | 12    |
|---------------------|-------|
| Pitch diameter      | 36.38 |
| (mm)                |       |
| Pitch diameter (in) | 1.43  |
| Outside diameter    | 35.62 |
| (mm)                |       |
| Outside diameter    | 1.4   |
| (in)                |       |
| Pulley type         | 1F    |
| Min. bore (mm)      | 8     |
| Min. bore (in)      | 0.31  |
| Max. bore (mm)      | 20    |
| Max. bore (in)      | 0.79  |
| Flange A (mm)       | 42    |
| Flange A (in)       | 1.65  |
| Н                   | 28    |
| H (in)              | 1.1   |
| F                   | 25.4  |
| F (in)              | 1     |
| L                   | 38    |
| L (in)              | 1.5   |
| Weight (kg)         | 0.23  |
|                     |       |