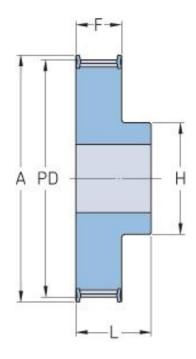

## PHP 35L050RSB

| No. of teeth             | 35     |
|--------------------------|--------|
| Pitch diameter           | 106.12 |
| (mm)                     | 4.18   |
| Pitch diameter (in)      |        |
| Outside diameter (mm)    | 105.36 |
| Outside diameter<br>(in) | 4.15   |
| Pulley type              | 1F     |
| Min. bore (mm)           | 12     |
| Min. bore (in)           | 0.47   |
| Max. bore (mm)           | 33     |
| Max. bore (in)           | 1.3    |
| Flange A (mm)            | 115    |
| Flange A (in)            | 4.53   |
| Н                        | 50     |
| H (in)                   | 1.97   |
| F                        | 19     |
| F (in)                   | 0.75   |
| L                        | 26     |
| L (in)                   | 1.02   |
| Weight (kg)              | 1.37   |