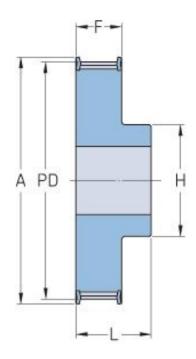

## PHP 32L050RSB

| 32    |
|-------|
| 97.02 |
| 3.82  |
| 96.26 |
| 3.79  |
| 1F    |
| 12    |
| 0.47  |
| 33    |
| 1.3   |
| 103   |
| 4.06  |
| 50    |
| 1.97  |
| 19    |
| 0.75  |
| 26    |
| 1.02  |
| 1.19  |
|       |