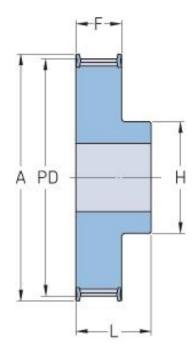

## PHP 27L050RSB

| No. of teeth        | 27    |
|---------------------|-------|
| Pitch diameter      | 81.86 |
| (mm)                |       |
| Pitch diameter (in) | 3.22  |
| Outside diameter    | 81.1  |
| (mm)                |       |
| Outside diameter    | 3.19  |
| (in)                |       |
| Pulley type         | 1F    |
| Min. bore (mm)      | 12    |
| Min. bore (in)      | 0.47  |
| Max. bore (mm)      | 33    |
| Max. bore (in)      | 1.3   |
| Flange A (mm)       | 91    |
| Flange A (in)       | 3.58  |
| Н                   | 50    |
| H (in)              | 1.97  |
| F                   | 19    |
| F (in)              | 0.75  |
| L                   | 26    |
| L (in)              | 1.02  |
| Weight (kg)         | 0.85  |