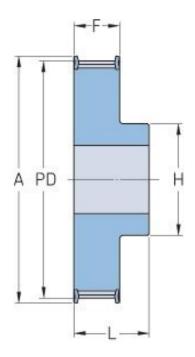

## PHP 25L050RSB

| No. of teeth        | 25    |
|---------------------|-------|
| Pitch diameter      | 75.8  |
| (mm)                |       |
| Pitch diameter (in) | 2.98  |
| Outside diameter    | 75.04 |
| (mm)                |       |
| Outside diameter    | 2.95  |
| (in)                |       |
| Pulley type         | 1F    |
| Min. bore (mm)      | 12    |
| Min. bore (in)      | 0.47  |
| Max. bore (mm)      | 33    |
| Max. bore (in)      | 1.3   |
| Flange A (mm)       | 85    |
| Flange A (in)       | 3.35  |
| Н                   | 50    |
| H (in)              | 1.97  |
| F                   | 19    |
| F (in)              | 0.75  |
| L                   | 26    |
| L (in)              | 1.02  |
| Weight (kg)         | 0.74  |