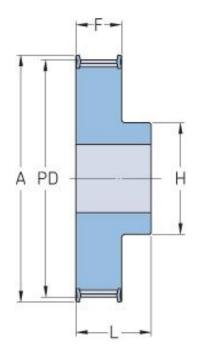

## PHP 24L050RSB

| No. of teeth          | 24    |
|-----------------------|-------|
| Pitch diameter        | 72.77 |
| (mm)                  |       |
| Pitch diameter (in)   | 2.86  |
| Outside diameter (mm) | 72.01 |
| Outside diameter      | 2.84  |
| (in)                  |       |
| Pulley type           | 1F    |
| Min. bore (mm)        | 12    |
| Min. bore (in)        | 0.47  |
| Max. bore (mm)        | 33    |
| Max. bore (in)        | 1.3   |
| Flange A (mm)         | 78    |
| Flange A (in)         | 3.07  |
| Н                     | 50    |
| H (in)                | 1.97  |
| F                     | 19    |
| F (in)                | 0.75  |
| L                     | 26    |
| L (in)                | 1.02  |
| Weight (kg)           | 0.68  |