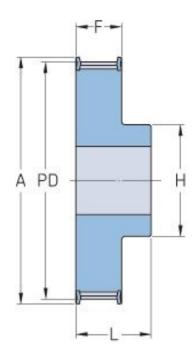

## **PHP 17L050RSB**

| No. of teeth          | 17    |
|-----------------------|-------|
| Pitch diameter        | 51.54 |
| (mm)                  | 2.02  |
| Pitch diameter (in)   | 2.03  |
| Outside diameter (mm) | 50.78 |
| Outside diameter      | 2     |
| (in)                  | 15    |
| Pulley type           | 1F    |
| Min. bore (mm)        | 10    |
| Min. bore (in)        | 0.39  |
| Max. bore (mm)        | 24    |
| Max. bore (in)        | 0.94  |
| Flange A (mm)         | 57    |
| Flange A (in)         | 2.24  |
| Н                     | 38    |
| H (in)                | 1.5   |
| F                     | 19    |
| F (in)                | 0.75  |
| L                     | 32    |
| L (in)                | 1.26  |
| Weight (kg)           | 0.38  |