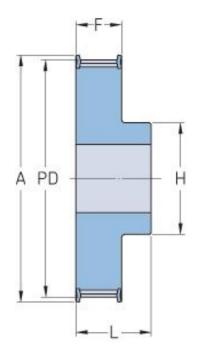

## PHP 14L050RSB

| No. of teeth        | 14    |
|---------------------|-------|
| Pitch diameter      | 42.45 |
| (mm)                |       |
| Pitch diameter (in) | 1.67  |
| Outside diameter    | 41.69 |
| (mm)                |       |
| Outside diameter    | 1.64  |
| (in)                |       |
| Pulley type         | 1F    |
| Min. bore (mm)      | 8     |
| Min. bore (in)      | 0.31  |
| Max. bore (mm)      | 20    |
| Max. bore (in)      | 0.79  |
| Flange A (mm)       | 48    |
| Flange A (in)       | 1.89  |
| Н                   | 28    |
| H (in)              | 1.1   |
| F                   | 19    |
| F (in)              | 0.75  |
| L                   | 30    |
| L (in)              | 1.18  |
| Weight (kg)         | 0.23  |