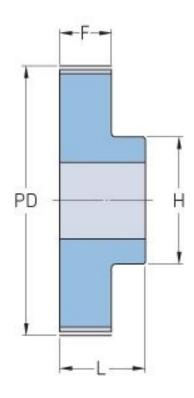

## PHP 60XL037RSB

| No. of teeth             | 60    |
|--------------------------|-------|
| Pitch diameter<br>(mm)   | 97.02 |
| Pitch diameter (in)      | 3.82  |
| Outside diameter<br>(mm) | 96.52 |
| Outside diameter (in)    | 3.8   |
| Pulley type              | 1     |
| Min. bore (mm)           | 8     |
| Min. bore (in)           | 0.31  |
| Max. bore (mm)           | 30    |
| Max. bore (in)           | 1.18  |
| Flange A (mm)            | -     |
| Flange A (in)            | -     |
| Н                        | 45    |
| H (in)                   | 1.77  |
| F                        | 14.3  |
| F (in)                   | 0.56  |
| L                        | 25.4  |
| L (in)                   | 1     |