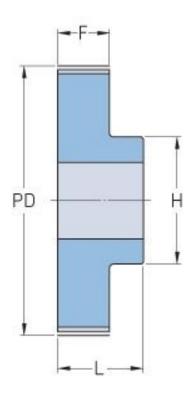

## PHP 44XL037RSB

| No. of teeth             | 44    |
|--------------------------|-------|
| Pitch diameter<br>(mm)   | 71.15 |
| Pitch diameter (in)      | 2.8   |
| Outside diameter<br>(mm) | 70.65 |
| Outside diameter (in)    | 2.78  |
| Pulley type              | 1     |
| Min. bore (mm)           | 8     |
| Min. bore (in)           | 0.31  |
| Max. bore (mm)           | 30    |
| Max. bore (in)           | 1.18  |
| Flange A (mm)            | -     |
| Flange A (in)            | -     |
| Н                        | 45    |
| H (in)                   | 1.77  |
| F                        | 14.3  |
| F (in)                   | 0.56  |
| L                        | 25.4  |
| L (in)                   | 1     |