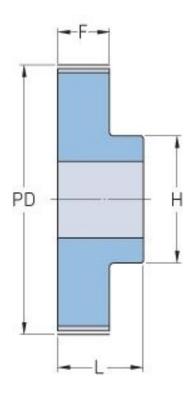

## PHP 40XL037RSB

| No. of teeth        | 40    |
|---------------------|-------|
| Pitch diameter      | 64.68 |
| (mm)                |       |
| Pitch diameter (in) | 2.55  |
| Outside diameter    | 64.18 |
| (mm)                |       |
| Outside diameter    | 2.53  |
| (in)                |       |
| Pulley type         | 1     |
| Min. bore (mm)      | 8     |
| Min. bore (in)      | 0.31  |
| Max. bore (mm)      | 30    |
| Max. bore (in)      | 1.18  |
| Flange A (mm)       | -     |
| Flange A (in)       | -     |
| Н                   | 45    |
| H (in)              | 1.77  |
| F                   | 14.3  |
| F (in)              | 0.56  |
| L                   | 25.4  |
| L (in)              | 1     |
| @ CVE:              |       |