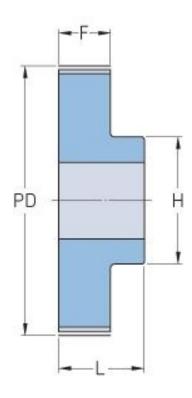

## PHP 35XL037RSB

| No. of teeth        | 35   |
|---------------------|------|
| Pitch diameter      | 56.6 |
| (mm)                |      |
| Pitch diameter (in) | 2.23 |
| Outside diameter    | 56.1 |
| (mm)                |      |
| Outside diameter    | 2.21 |
| (in)                |      |
| Pulley type         | 1    |
| Min. bore (mm)      | 8    |
| Min. bore (in)      | 0.31 |
| Max. bore (mm)      | 25   |
| Max. bore (in)      | 0.98 |
| Flange A (mm)       | -    |
| Flange A (in)       | -    |
| Н                   | 38   |
| H (in)              | 1.5  |
| F                   | 14.3 |
| F (in)              | 0.56 |
| L                   | 25.4 |
| L (in)              | 1    |