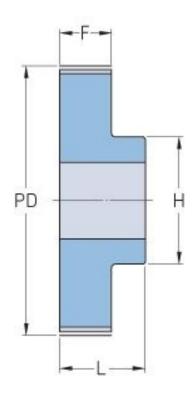

## PHP 34XL037RSB

| No. of teeth             | 34    |
|--------------------------|-------|
| Pitch diameter<br>(mm)   | 54.98 |
| Pitch diameter (in)      | 2.16  |
| Outside diameter<br>(mm) | 54.48 |
| Outside diameter<br>(in) | 2.14  |
| Pulley type              | 1     |
| Min. bore (mm)           | 8     |
| Min. bore (in)           | 0.31  |
| Max. bore (mm)           | 25    |
| Max. bore (in)           | 0.98  |
| Flange A (mm)            | -     |
| Flange A (in)            | -     |
| Н                        | 38    |
| H (in)                   | 1.5   |
| F                        | 14.3  |
| F (in)                   | 0.56  |
| L                        | 25.4  |
| L (in)                   | 1     |