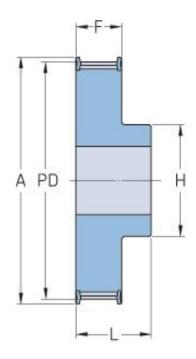

## PHP 29XL037RSB

| No. of teeth        | 29    |
|---------------------|-------|
| Pitch diameter      | 46.89 |
| (mm)                |       |
| Pitch diameter (in) | 1.85  |
| Outside diameter    | 46.39 |
| (mm)                |       |
| Outside diameter    | 1.83  |
| (in)                |       |
| Pulley type         | 1F    |
| Min. bore (mm)      | 6     |
| Min. bore (in)      | 0.24  |
| Max. bore (mm)      | 20    |
| Max. bore (in)      | 0.79  |
| Flange A (mm)       | 51    |
| Flange A (in)       | 2.01  |
| Н                   | 30.2  |
| H (in)              | 1.19  |
| F                   | 14.3  |
| F (in)              | 0.56  |
| L                   | 22.2  |
| L (in)              | 0.87  |
| Weight (kg)         | 0.17  |