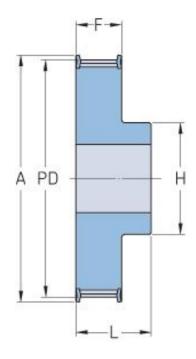

## PHP 27XL037RSB

| No. of teeth          | 27    |
|-----------------------|-------|
| Pitch diameter        | 43.66 |
| (mm)                  |       |
| Pitch diameter (in)   | 1.72  |
| Outside diameter (mm) | 43.16 |
| Outside diameter      | 1.7   |
| (in)                  |       |
| Pulley type           | 1F    |
| Min. bore (mm)        | 6     |
| Min. bore (in)        | 0.24  |
| Max. bore (mm)        | 20    |
| Max. bore (in)        | 0.79  |
| Flange A (mm)         | 48    |
| Flange A (in)         | 1.89  |
| Н                     | 30    |
| H (in)                | 1.18  |
| F                     | 14.3  |
| F (in)                | 0.56  |
| L                     | 22.2  |
| L (in)                | 0.87  |
| Weight (kg)           | 0.15  |