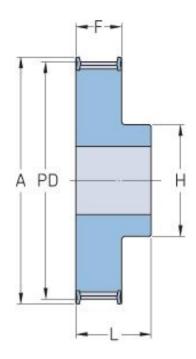

## PHP 26XL037RSB

| No. of teeth        | 26    |
|---------------------|-------|
| Pitch diameter      | 42.04 |
| (mm)                |       |
| Pitch diameter (in) | 1.66  |
| Outside diameter    | 41.54 |
| (mm)                |       |
| Outside diameter    | 1.64  |
| (in)                |       |
| Pulley type         | 1F    |
| Min. bore (mm)      | 6     |
| Min. bore (in)      | 0.24  |
| Max. bore (mm)      | 20    |
| Max. bore (in)      | 0.79  |
| Flange A (mm)       | 48    |
| Flange A (in)       | 1.89  |
| Н                   | 30    |
| H (in)              | 1.18  |
| F                   | 14.3  |
| F (in)              | 0.56  |
| L                   | 22.2  |
| L (in)              | 0.87  |
| Weight (kg)         | 0.14  |