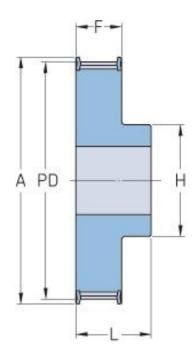

## PHP 20XL037RSB

| No. of teeth        | 20    |
|---------------------|-------|
| Pitch diameter      | 32.34 |
| (mm)                |       |
| Pitch diameter (in) | 1.27  |
| Outside diameter    | 31.84 |
| (mm)                |       |
| Outside diameter    | 1.25  |
| (in)                |       |
| Pulley type         | 1F    |
| Min. bore (mm)      | 6     |
| Min. bore (in)      | 0.24  |
| Max. bore (mm)      | 15    |
| Max. bore (in)      | 0.59  |
| Flange A (mm)       | 38    |
| Flange A (in)       | 1.5   |
| Н                   | 23.8  |
| H (in)              | 0.94  |
| F                   | 14.3  |
| F (in)              | 0.56  |
| L                   | 22.2  |
| L (in)              | 0.87  |
| Weight (kg)         | 0.08  |