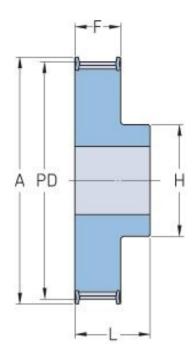

## PHP 11XL037RSB

| No. of teeth        | 11    |
|---------------------|-------|
| Pitch diameter      | 17.79 |
| (mm)                |       |
| Pitch diameter (in) | 0.7   |
| Outside diameter    | 17.29 |
| (mm)                |       |
| Outside diameter    | 0.68  |
| (in)                |       |
| Pulley type         | 1F    |
| Min. bore (mm)      | 5     |
| Min. bore (in)      | 0.2   |
| Max. bore (mm)      | 5     |
| Max. bore (in)      | 0.2   |
| Flange A (mm)       | 23    |
| Flange A (in)       | 0.91  |
| Н                   | 9.5   |
| H (in)              | 0.37  |
| F                   | 14.3  |
| F (in)              | 0.56  |
| L                   | 19.8  |
| L (in)              | 0.78  |
| Weight (kg)         | 0.02  |