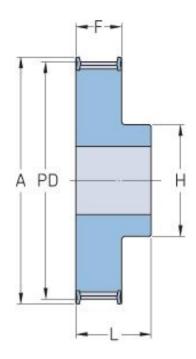

## PHP 10XL037RSB

| No. of teeth        | 10    |
|---------------------|-------|
| Pitch diameter      | 16.17 |
| (mm)                |       |
| Pitch diameter (in) | 0.64  |
| Outside diameter    | 15.67 |
| (mm)                |       |
| Outside diameter    | 0.62  |
| (in)                |       |
| Pulley type         | 1F    |
| Min. bore (mm)      | 5     |
| Min. bore (in)      | 0.2   |
| Max. bore (mm)      | 5     |
| Max. bore (in)      | 0.2   |
| Flange A (mm)       | 23    |
| Flange A (in)       | 0.91  |
| Н                   | 9.5   |
| H (in)              | 0.37  |
| F                   | 14.3  |
| F (in)              | 0.56  |
| L                   | 19.8  |
| L (in)              | 0.78  |
| Weight (kg)         | 0.02  |