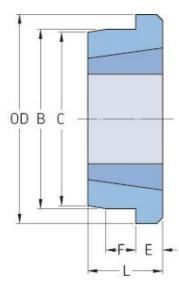

## Bushings and Hubs Weld-on hubs WM Taper Bushed

## PHH WM45

| Туре                     | WM45 |
|--------------------------|------|
| Bushing no.              | 4545 |
| Outside diameter<br>(mm) | 254  |
| Outside diameter<br>(in) | 10   |
| B (mm)                   | 220  |
| B (in)                   | 8.66 |
| L (mm)                   | 114  |
| L (in)                   | 4.49 |
| E (mm)                   | 38   |
| E (in)                   | 1.5  |
| F (mm)                   | 38   |
| F (in)                   | 1.5  |