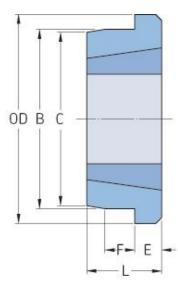

## PHH WM35

| Туре                     | WM35 |
|--------------------------|------|
| Bushing no.              | 3535 |
| Outside diameter<br>(mm) | 184  |
| Outside diameter<br>(in) | 7.24 |
| B (mm)                   | 155  |
| B (in)                   | 6.1  |
| L (mm)                   | 89   |
| L (in)                   | 3.5  |
| E (mm)                   | 32   |
| E (in)                   | 1.26 |
| F (mm)                   | 25   |
| F (in)                   | 0.98 |