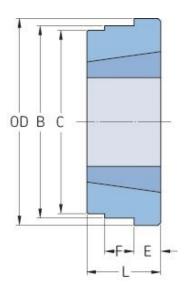

## PHH WH45-1

| ,                        | ,      |
|--------------------------|--------|
| Type                     | WH45-1 |
| Bushing no.              | 4535   |
| Outside diameter<br>(mm) | 210    |
| Outside diameter (in)    | 8.27   |
| B (mm)                   | 200    |
| B (in)                   | 7.87   |
| L (mm)                   | 89     |
| L (in)                   | 3.5    |
| E (mm)                   | 40     |
| E (in)                   | 1.57   |
| F (mm)                   | 30     |
| F (in)                   | 1.18   |