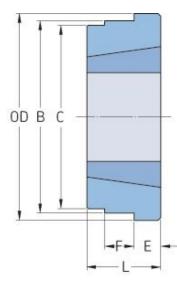

## **PHH WH20**

| Туре                     | WH20 |
|--------------------------|------|
| Bushing no.              | 2012 |
| Outside diameter<br>(mm) | 95   |
| Outside diameter<br>(in) | 3.74 |
| B (mm)                   | 90   |
| B (in)                   | 3.54 |
| L (mm)                   | 32   |
| L (in)                   | 1.26 |
| E (mm)                   | 12   |
| E (in)                   | 0.47 |
| F (mm)                   | 12   |
| F (in)                   | 0.47 |