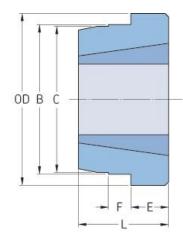

## Bushings and Hubs Weld-on hubs W Taper Bushed

## **PHH W35**

| Туре                     | W35    |
|--------------------------|--------|
| Bushing no.              | 3535   |
| Outside diameter<br>(mm) | 184.15 |
| Outside diameter<br>(in) | 7.25   |
| B (mm)                   | 158.75 |
| B (in)                   | 6.25   |
| L (mm)                   | 88.9   |
| L (in)                   | 3.5    |
| E (mm)                   | 31.75  |
| E (in)                   | 1.25   |
| F (mm)                   | 25.4   |
| F (in)                   | 1      |