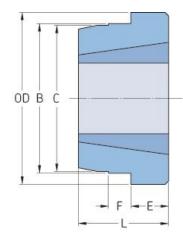

## **PHH W25**

| Туре                     | W25    |
|--------------------------|--------|
| Bushing no.              | 2517   |
| Outside diameter<br>(mm) | 127    |
| Outside diameter<br>(in) | 5      |
| B (mm)                   | 111.13 |
| B (in)                   | 4.38   |
| L (mm)                   | 44.4   |
| L (in)                   | 1.75   |
| E (mm)                   | 19.05  |
| E (in)                   | 0.75   |
| F (mm)                   | 12.7   |
| F (in)                   | 0.5    |