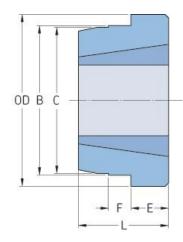

## **PHH W20**

| Туре                     | W20   |
|--------------------------|-------|
| Bushing no.              | 2017  |
| Outside diameter<br>(mm) | 101.6 |
| Outside diameter<br>(in) | 4     |
| B (mm)                   | 88.9  |
| B (in)                   | 3.5   |
| L (mm)                   | 44.4  |
| L (in)                   | 1.75  |
| E (mm)                   | 19.05 |
| E (in)                   | 0.75  |
| F (mm)                   | 11.91 |
| F (in)                   | 0.47  |