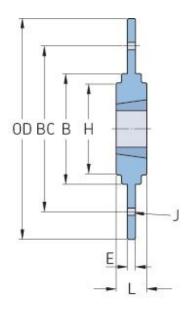

## **PHH SM30-1**

| Туре                     | SM30-1   |
|--------------------------|----------|
| Bushing no.              | 3020     |
| Outside diameter<br>(mm) | 430      |
| Outside diameter (in)    | 16.93    |
| B (mm)                   | 220      |
| B (in)                   | 8.66     |
| BC (mm)                  | 300      |
| BC (in)                  | 11.81    |
| L (mm)                   | 51       |
| L (in)                   | 2.01     |
| E (mm)                   | 13.5     |
| E (in)                   | 0.53     |
| H (mm)                   | 160      |
| H (in)                   | 6.3      |
| J (mm)                   | 8 x 13.5 |
| J (in)                   | -        |