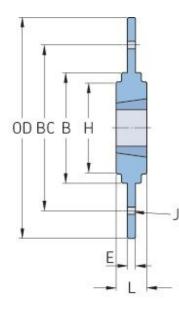

## PHH SM25

| Туре                     | SM25     |
|--------------------------|----------|
| Bushing no.              | 2517     |
| Outside diameter<br>(mm) | 340      |
| Outside diameter<br>(in) | 13.39    |
| B (mm)                   | 170      |
| B (in)                   | 6.69     |
| BC (mm)                  | 240      |
| BC (in)                  | 9.45     |
| L (mm)                   | 45       |
| L (in)                   | 1.77     |
| E (mm)                   | 9.5      |
| E (in)                   | 0.37     |
| H (mm)                   | 125      |
| H (in)                   | 4.92     |
| J (mm)                   | 8 x 11.5 |
| J (in)                   | -        |