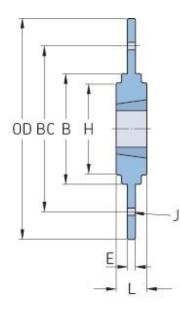

## PHH SM20

| Туре                     | SM20    |
|--------------------------|---------|
| Bushing no.              | 2012    |
| Outside diameter<br>(mm) | 270     |
| Outside diameter<br>(in) | 10.63   |
| B (mm)                   | 140     |
| B (in)                   | 5.51    |
| BC (mm)                  | 190     |
| BC (in)                  | 7.48    |
| L (mm)                   | 32      |
| L (in)                   | 1.26    |
| E (mm)                   | 8.5     |
| E (in)                   | 0.33    |
| H (mm)                   | 110     |
| H (in)                   | 4.33    |
| J (mm)                   | 6 x 9.5 |
| J (in)                   | -       |