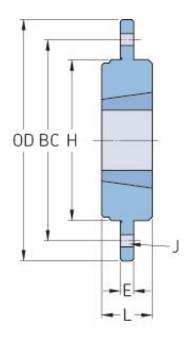

## PHH BF30

| Туре                     | BF30     |
|--------------------------|----------|
| Bushing no.              | 3020     |
| Outside diameter<br>(mm) | 220      |
| Outside diameter (in)    | 8.66     |
| B (mm)                   | -        |
| B (in)                   | -        |
| BC (mm)                  | 190      |
| BC (in)                  | 7.48     |
| L (mm)                   | 50       |
| L (in)                   | 1.97     |
| E (mm)                   | 11.5     |
| E (in)                   | 0.45     |
| H (mm)                   | 165      |
| H (in)                   | 6.5      |
| J (mm)                   | 6 x 13.0 |
| J (in)                   | -        |