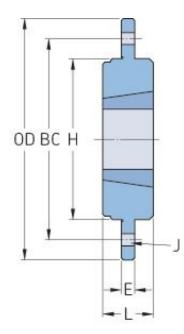

## PHH BF25

| Туре                     | BF25     |
|--------------------------|----------|
| Bushing no.              | 2517     |
| Outside diameter<br>(mm) | 185      |
| Outside diameter<br>(in) | 7.28     |
| B (mm)                   | -        |
| B (in)                   | -        |
| BC (mm)                  | 155      |
| BC (in)                  | 6.1      |
| L (mm)                   | 44       |
| L (in)                   | 1.73     |
| E (mm)                   | 11.5     |
| E (in)                   | 0.45     |
| H (mm)                   | 130      |
| H (in)                   | 5.12     |
| J (mm)                   | 6 x 11.0 |
| J (in)                   | -        |