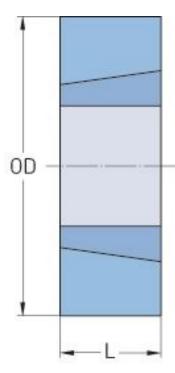

## PHH TBA1610KM

| Туре                     | 1610KM |
|--------------------------|--------|
| Bushing no.              | 1610   |
| Outside diameter<br>(mm) | 70     |
| Outside diameter<br>(in) | 2.76   |
| L (mm)                   | 25     |
| L (in)                   | 0.98   |
| Keyway width<br>(mm)     | 10     |
| Keyway width (in)        | 0.39   |
| Keyway depth<br>(mm)     | 4      |
| Keyway depth (in)        | 0.16   |
|                          |        |